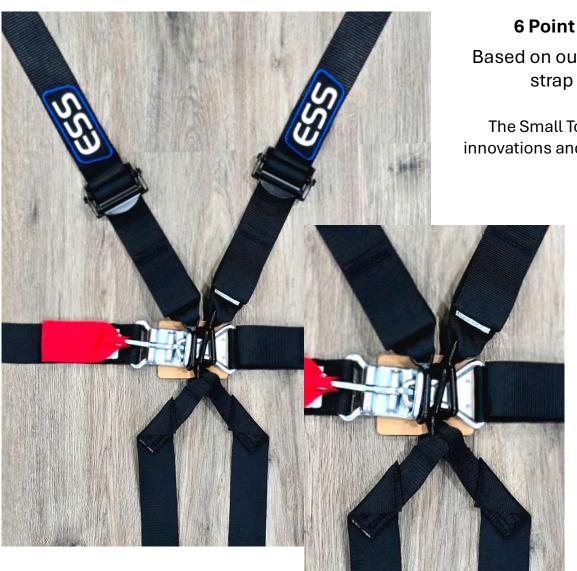

## 6 Point Latch & Link, 2" Shoulders and Lap Belts

Based on our 5 point Latch & Link, the innovative 6 point sub strap assembly is another first for the industry.

The Small Tongue Latch & Link 6 point sub strap showcases our innovations and ability to provide the ultimate in comfort and function for the biggest wrecks.

This belt assembly is available in a fully customizable configuration.

The Small Tongue Latch & Link 6-point will turn to the inside of your legs while driving and spread your legs in an impact. This is much different than the "V" style traditional 6 points which make the webbing dig into your legs during driving and especially during impacts.

The Small Tongue Latch & Link 6-point can also be paired with our 5-point to make a 7-point. This assembly is the safest sub belt in the industry and still features our small tongues which give your groin the most room in the industry.