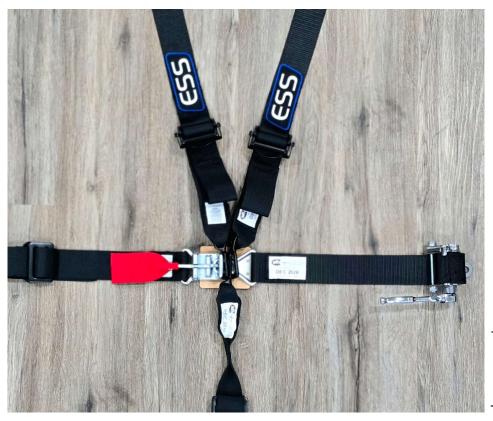

## 2", 5 Point Latch & Link, Pull Up or Pull Down Laps with Aluminum Adjusters & Ratchets

This fully customizable belt set features the smallest buckle package in industry while boasting the strongest shoulder and sub belt tongues along with our strong and comfortable webbings in our shoulders and laps.

Available with 2" or 3" Single or Dual Ratchets for your confidence.

The forged tongues are not only offer unmatched strength, they also bring the shoulder belts into a tighter "V" going into the buckle. This helps the shoulder belts stay on your head restraint and control the upper torso much better than our competition's stamped hardware that bends on heavy impacts.

The Sub strap tongue is also a forged piece that shortens the buckle package going down into the groin area. Our attention to detail and comfort on the sub strap is shown in the sew patterns and sewn "pinch" on the 5-point strap.

The black tongues and silver buckle allows the driver to better see that the tongues are on the buckle in a dark cockpit at your local short track.

Retail = starting at \$325 for single Ratchets / \$385 for dual Ratchets