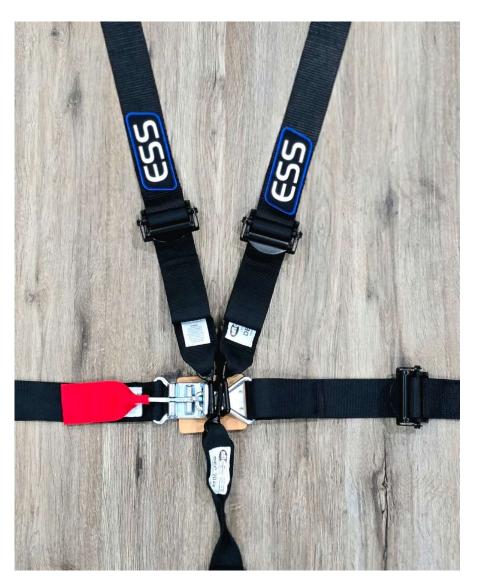

## 2", 5 Point Latch & Link, Pull Up or Pull Down Laps with Aluminum Adjusters

This fully customizable belt set features the smallest buckle package in industry while boasting the strongest shoulder and sub belt tongues along with our strong and comfortable webbings in our shoulders and laps.

The forged tongues are not only offer unmatched strength, they also bring the shoulder belts into a tighter "V" going into the buckle. This helps the shoulder belts stay on your head restraint and control the upper torso much better than our competition's stamped hardware that bends on heavy impacts.

The Sub strap tongue is also a forged piece that shortens the buckle package going down into the groin area. Our attention to detail and comfort on the sub strap is shown in the sew patterns and sewn "pinch" on the 5-point strap.

The black tongues and silver buckle allows the driver to better see that the tongues are on the buckle in a dark cockpit at your local short track.

This belt set is also available in a Lightweight version for all of you that need the ultimate in strength with weight reduction.